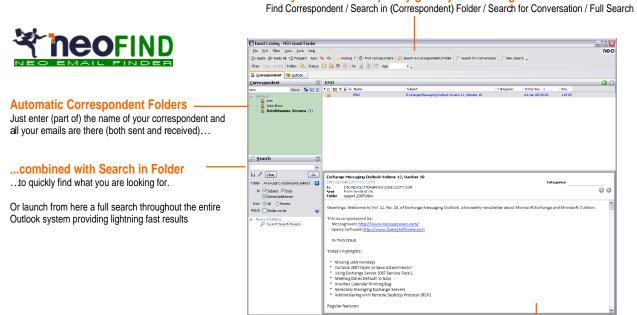

NEO FIND organizes all emails automatically in the most logical and intuitive way people think about their messages: around the correspondent involved in the email communication. Adopting Caelo's patented virtual folder structure all emails (both sent and received) are organized in a Correspondent folder. This folder can be searched or filtered to quickly zoom-in on the message needed.

#### Full control over all your emails!

NEO Find provides a revolutionary approach to truly solve your email retrieval issue.

Combining Caelo's award-winning technology with automatic email organization around all Correspondents for both sent and received emails, NEO Find delivers the most natural and intuitive way to look for your emails: just select the correspondent you are looking for and all your messages are there. Zoom-in by performing a Search in Correspondent or by applying a Filter and your email is retrieved within seconds.

### How NEO Find puts every mail at your fingertips